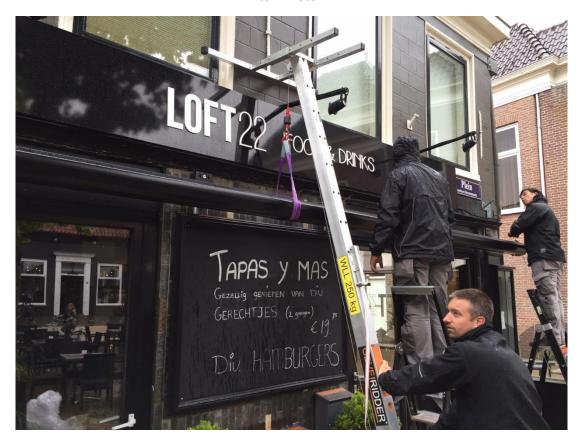

The Quattrolift

Electric winches on battery,

The Hand pump vacuum pads.

Glass roof lifter special for conservatory also suitable for installing shutters, bigger and heavy sun protection blinds.

#### Greenhouse lifter.

Up to 4.2 mtr, 120 kg also suitable for installing shutters and ceiling plates.