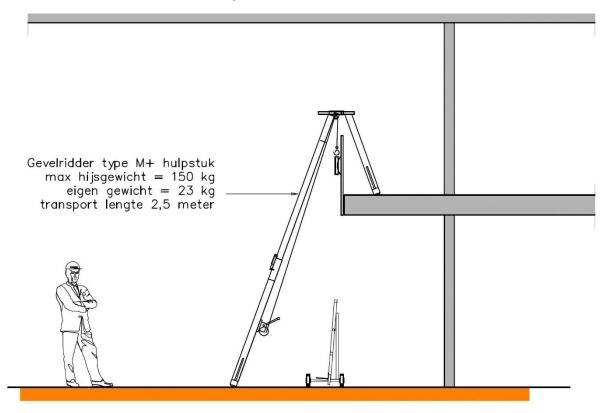

## The Knight model M

2.4 meter long, extendable to 4 meter, with the extra tube extendable to almost 5.85 meter, 23 kg WLL 200 kg

Knight S and M are complete with a distance holder, 1 meter long. You can use this Knight with rollers in the top or the steady distance holder