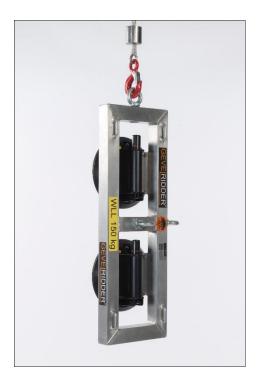

#### The Sir Liftalot 4 vacuum lifter

Suitable for 250 kg, with 4 powr-grip Lexan pads, with lift hook on 3 sides and made from aluminium.

### The discount set

The Knight model M, Transport dolly and a Sirliftalot 4 vacuum lifter.

The Sir Liftalot "Gevelridder" is late '80s developed by Piet Ridder. His goal was especially for the construction sector to develop a product that could lift heavy objects easily. Because he himself was a carpenter he had the experience how difficult and risky it was to hoist frames and glass to the first floor . Mr. Ridder has won several awards for this innovation and this was many times guest in TV programs. The product has gained notoriety in the market over the years for his friendly benefits for Health and Safety. The Sir Liftalot "Gevelridder" contributes to workplace safety and deprives heavy lifting.