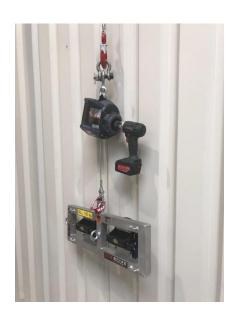

# De Balustrade lift, 2200 of 1700 mm high

The Gevelmaster up to 180 kg

The Sir Liftalot 2 vacuum lifter 150 kg

The Sir Liftalot 4 vacuum lifter 250 kg.

De Sir Liftalot 2 vacuum lifter Turn 360 degrees.

The Smart lifter 150

The Quattrolift

Electric winches on battery,

The Hand pump vacuum pads.

Glass roof lifter special for conservatory also suitable for installing shutters, bigger and heavy sun protection blinds.