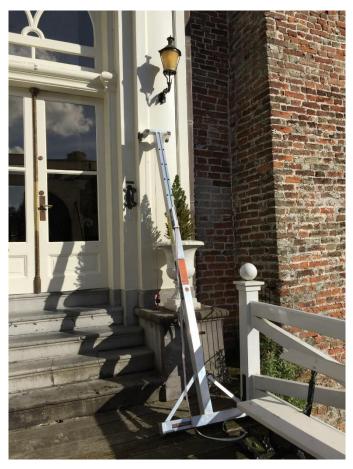

### The Knight model S

2.2 meter long, extendable to 3.85 meter, 18 kg WLL 250 kg

## The Knight model M

2.4 meter long, extendable to 4 meter, with the extra tube extendable to almost 5.85 meter, 23 kg WLL 200 kg

Knight S and M are complete with a distance holder, 1 meter long. You can use this Knight with rollers in the top or the steady distance holder