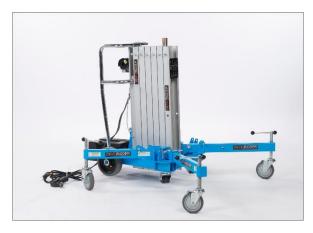

### The Sir Liftalot transport Dolly,

On air wheels, extendable tube to steer and pull. The frame 1000x1000 mm, on the plateau you can put a frame off 200 mm wide, suitable for 150 kg, soft cover material, made from aluminium, own weight 10 kg.

The Knight model M, own weight 23 kg, transport length 2.4 meter.

The transport Dolly, 10 kg, with a big load platform so it's not only suitable for glass plates but also for window frames, 150 kg. The transport dolly is also a part of the discount set.