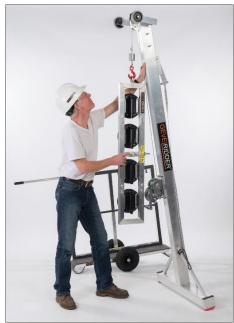

## The Knight model L

5.25 meter extendable to 9.5 meter, 30 kg WLL 250 kg. The Knight L will be delivered complete with, winch, cable, block hook and quick pull up system.

### The Sir Liftalot transport Dolly,

On air wheels, extendable tube to steer and pull. The frame 1000x1000 mm, on the plateau you can put a frame off 200 mm wide, suitable for 150 kg, soft cover material, made from aluminium, own weight 10 kg.