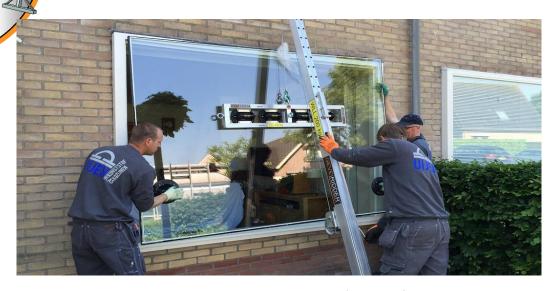

## Gevelridder S of M - ook voor het overzetten van glas

The Knight model M against the truck or A frame.

The Gentry Knight 150 kg, with 2x Knight model S or M.

## The Knight model M

2.4 meter long, extendable to 4 meter, with the extra tube extendable to almost 5.85 meter, 23 kg WLL 200 kg

Knight S and M are complete with a distance holder, 1 meter long. You can use this Knight with rollers in the top or the steady distance holder