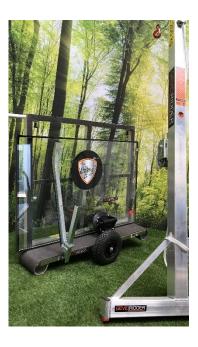

Model L 5.25 to 9.5 meter

Model S 2.2 to 3.85 meter

Our head office

Delivery from stock.

The knight model M and the vacuum lifter Sir Liftalot 4

The transport dolly

Quick pull up system

The Knight model L 2.25 to 9.5 meter

## The Knight model L

5.25 meter extendable to 9.5 meter, 30 kg WLL 250 kg. The Knight L will be delivered complete with, winch, cable, block hook and quick pull up system.