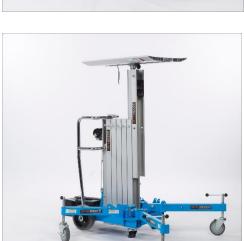

#### Greenhouse lifter.

Up to 4.2 mtr, 120 kg also suitable for installing shutters and ceiling plates.

#### The Ouattro lift.

Suitable for 150 kg, on air wheels, very good system to install inside glass walls, you can drive, lift, turn and install. Made off aluminium.