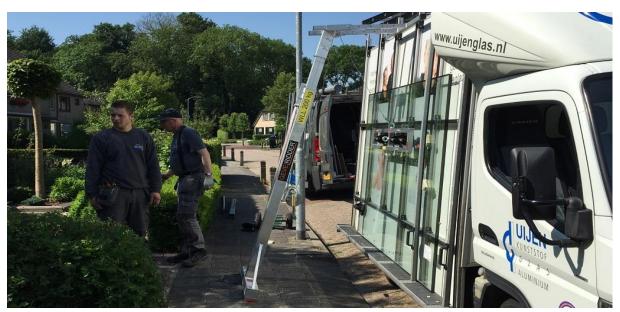

## The Knight model L

5.25 meter extendable to 9.5 meter, 30 kg WLL 250 kg. The Knight L will be delivered complete with, winch, cable, block hook and quick pull up system.

## The Knight model XL

5.5 meter extendable to 10 meter, 38 kg WLL 250 kg, to put over the scaffolding. The Knight XL will be delivered complete with, winch, cable, block hook and quick pull up system.