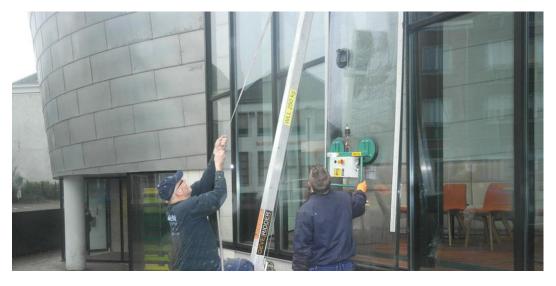

The Quattrolift

Electric winches on battery,

The Hand pump vacuum pads.

Glass roof lifter special for conservatory also suitable for installing shutters, bigger and heavy sun protection blinds.

#### Greenhouse lifter.

Up to 4.2 mtr, 120 kg also suitable for installing shutters and ceiling plates.