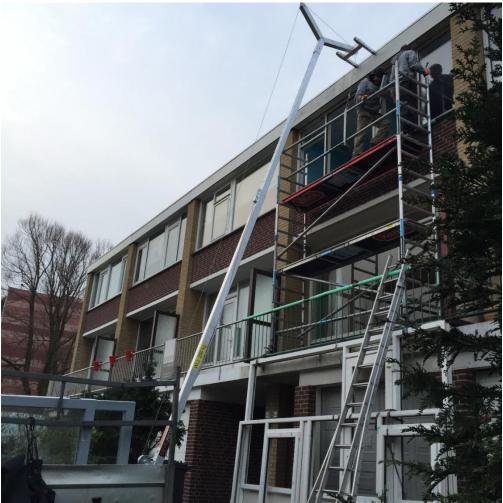

The Knight model xL over the Scaffolding, 5.5 to 10 meter 250 kg.

The discount set: The Knight model M, 2.4 to 4 meter, with the extra 3e piece to 5.85 meter. The Transport Dolly and a Sir liftalot4 vacuum lifter and showed on picture the distance holder.

## The Knight model XL

5.5 meter extendable to 10 meter, 38 kg WLL 250 kg, to put over the scaffolding. The Knight XL will be delivered complete with, winch, cable, block hook and quick pull up system.