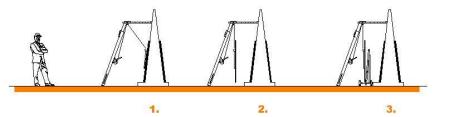

## The Knight model L

5.25 meter extendable to 9.5 meter, 30 kg WLL 250 kg. The Knight L will be delivered complete with, winch, cable, block hook and quick pull up system.

## The Knight model XL

5.5 meter extendable to 10 meter, 38 kg WLL 250 kg, to put over the scaffolding. The Knight XL will be delivered complete with, winch, cable, block hook and quick pull up system.