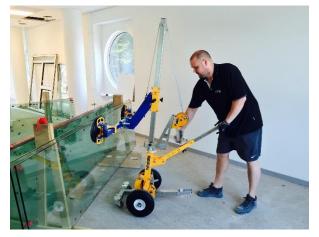

### The discount set

The Knight model M, Transport dolly and a Sirliftalot 4 vacuum lifter.

The Sir Liftalot "Gevelridder" is late '80s developed by Piet Ridder. His goal was especially for the construction sector to develop a product that could lift heavy objects easily. Because he himself was a carpenter he had the experience how difficult and risky it was to hoist frames and glass to the first floor . Mr. Ridder has won several awards for this innovation and this was many times guest in TV programs. The product has gained notoriety in the market over the years for his friendly benefits for Health and Safety. The Sir Liftalot "Gevelridder" contributes to workplace safety and deprives heavy lifting.