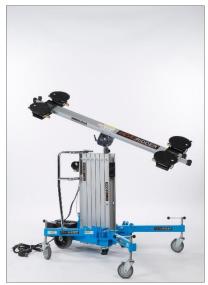

#### The Sir Liftalot 4 vacuum lifter

Suitable for 250 kg, with 4 powr-grip Lexan pads, with lift hook on 3 sides and made from aluminium.

### The discount set

The Knight model M, Transport dolly and a Sirliftalot 4 vacuum lifter.

The Sir Liftalot "Gevelridder" is late '80s developed by Piet Ridder. His goal was especially for the construction sector to develop a product that could lift heavy objects easily. Because he himself was a carpenter he had the experience how difficult and risky it was to hoist frames and glass to the first floor . Mr. Ridder has won several awards for this innovation and this was many times guest in TV programs. The product has gained notoriety in the market over the years for his friendly benefits for Health and Safety. The Sir Liftalot "Gevelridder" contributes to workplace safety and deprives heavy lifting.