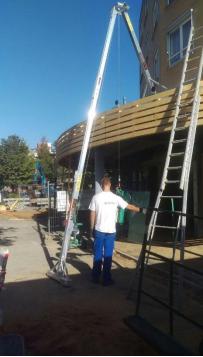

## The Knight model L

5.25 meter extendable to 9.5 meter, 30 kg WLL 250 kg. The Knight L will be delivered complete with, winch, cable, block hook and quick pull up system.

Model L 5.25 to 9.5 meter

Model S 2.2 to 3.85 meter

Our head office

Delivery from stock.

The knight model M and the vacuum lifter Sir Liftalot 4

The transport dolly

Quick pull up system

The Knight model L 2.25 to 9.5 meter