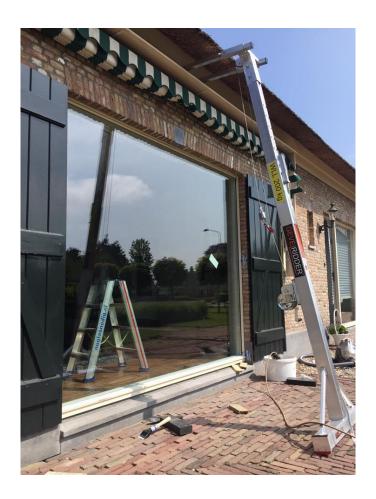

## The Knight model L

5.25 meter extendable to 9.5 meter, 30 kg WLL 250 kg. The Knight L will be delivered complete with, winch, cable, block hook and quick pull up system.

Model L 5.25 to 9.5 meter

Model S 2.2 to 3.85 meter

Our head office

Delivery from stock.

The knight model M and the vacuum lifter Sir Liftalot 4

The transport dolly

Quick pull up system

The Knight model L 2.25 to 9.5 meter