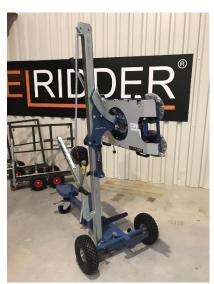

## The Knight model M

2.4 meter long, extendable to 4 meter, with the extra tube extendable to almost 5.85 meter, 23 kg WLL 200 kg

Knight S and M are complete with a distance holder, 1 meter long. You can use this Knight with rollers in the top or the steady distance holder