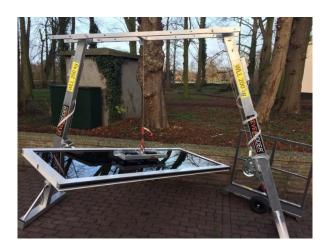

The Knight model xL over the Scaffolding, 5.5 to 10 meter 250 kg.

The discount set: The Knight model M, 2.4 to 4 meter, with the extra 3e piece to 5.85 meter. The Transport Dolly and a Sir liftalot4 vacuum lifter and showed on picture the distance holder.

The Knight model M, own weight 23 kg, transport length 2.4 meter.

The transport Dolly, 10 kg, with a big load platform so it's not only suitable for glass plates but also for window frames, 150 kg. The transport dolly is also a part of the discount set.