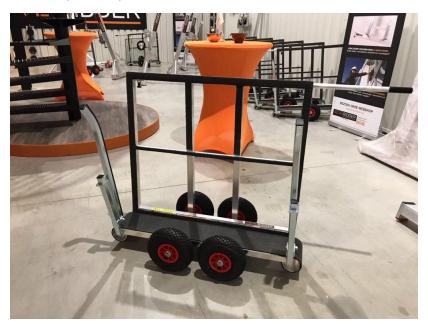

### The Sir Liftalot transport Dolly,

On air wheels, extendable tube to steer and pull. The frame 1000x1000 mm, on the plateau you can put a frame off 200 mm wide, suitable for 150 kg, soft cover material, made from aluminium, own weight 10 kg.

The Knight model M, own weight 23 kg, transport length 2.4 meter.

The transport Dolly, 10 kg, with a big load platform so it's not only suitable for glass plates but also for window frames, 150 kg. The transport dolly is also a part of the discount set.