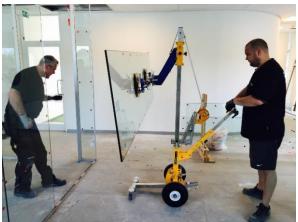

### The discount set

The Knight model M, Transport dolly and a Sirliftalot 4 vacuum lifter.

The Sir Liftalot "Gevelridder" is late '80s developed by Piet Ridder. His goal was especially for the construction sector to develop a product that could lift heavy objects easily. Because he himself was a carpenter he had the experience how difficult and risky it was to hoist frames and glass to the first floor . Mr. Ridder has won several awards for this innovation and this was many times guest in TV programs. The product has gained notoriety in the market over the years for his friendly benefits for Health and Safety. The Sir Liftalot "Gevelridder" contributes to workplace safety and deprives heavy lifting.