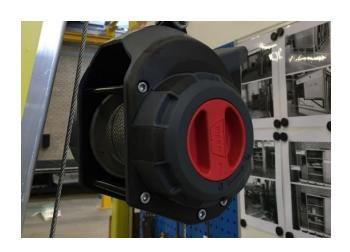

### The Sirliftalot 2 vacuum lifter

Suitable for 150 kg, with 2 powr-grip Lexan pads, with lift hook on 3 sides and made from aluminium.

#### The Sir Liftalot 4 vacuum lifter

Suitable for 250 kg, with 4 powr-grip Lexan pads, with lift hook on 3 sides and made from aluminium.