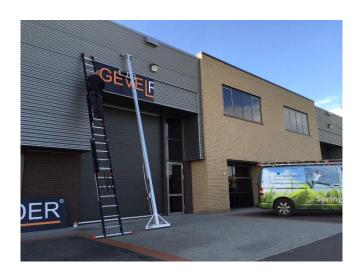

## The Knight model L

5.25 meter extendable to 9.5 meter, 30 kg WLL 250 kg. The Knight L will be delivered complete with, winch, cable, block hook and quick pull up system.

Model L 5.25 to 9.5 meter

Model S 2.2 to 3.85 meter

Our head office

Delivery from stock.

The knight model M and the vacuum lifter Sir Liftalot 4

The transport dolly

Quick pull up system

The Knight model L 2.25 to 9.5 meter