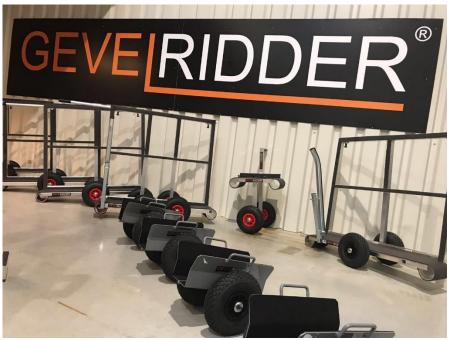

### The Sir Liftalot transport Dolly,

On air wheels, extendable tube to steer and pull. The frame 1000x1000 mm, on the plateau you can put a frame off 200 mm wide, suitable for 150 kg, soft cover material, made from aluminium, own weight 10 kg.

### The discount set

The Knight model M, Transport dolly and a Sirliftalot 4 vacuum lifter.

The Sir Liftalot "Gevelridder" is late '80s developed by Piet Ridder. His goal was especially for the construction sector to develop a product that could lift heavy objects easily. Because he himself was a carpenter he had the experience how difficult and risky it was to hoist frames and glass to the first floor . Mr. Ridder has won several awards for this innovation and this was many times guest in TV programs. The product has gained notoriety in the market over the years for his friendly benefits for Health and Safety. The Sir Liftalot "Gevelridder" contributes to workplace safety and deprives heavy lifting.