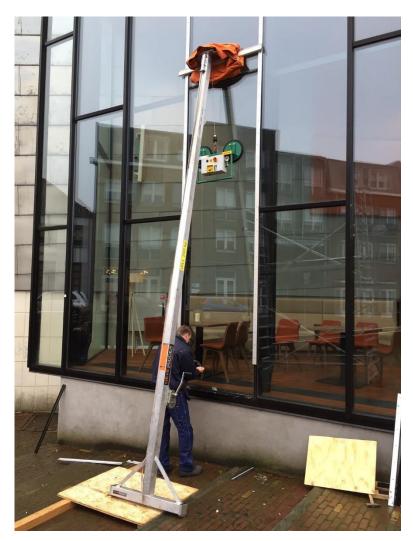

## The Knight model L

5.25 meter extendable to 9.5 meter, 30 kg WLL 250 kg. The Knight L will be delivered complete with, winch, cable, block hook and quick pull up system.

## The Knight model XL

5.5 meter extendable to 10 meter, 38 kg WLL 250 kg, to put over the scaffolding. The Knight XL will be delivered complete with, winch, cable, block hook and quick pull up system.