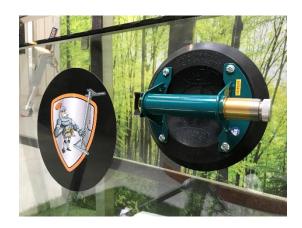

#### The Sir Liftalot 4 vacuum lifter

Suitable for 250 kg, with 4 powr-grip Lexan pads, with lift hook on 3 sides and made from aluminium.