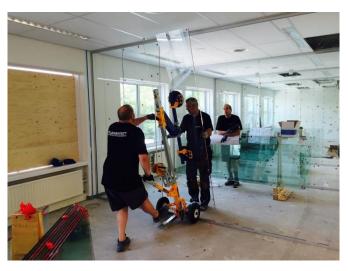

Model L 5.25 to 9.5 meter

Model S 2.2 to 3.85 meter

Our head office

Delivery from stock.

The knight model M and the vacuum lifter Sir Liftalot 4

The transport dolly

Quick pull up system

The Knight model L 2.25 to 9.5 meter

The Knight model xL over the Scaffolding, 5.5 to 10 meter 250 kg.

The discount set: The Knight model M, 2.4 to 4 meter, with the extra 3e piece to 5.85 meter. The Transport Dolly and a Sir liftalot4 vacuum lifter and showed on picture the distance holder.

The Knight model M, own weight 23 kg, transport length 2.4 meter.

The transport Dolly, 10 kg, with a big load platform so it's not only suitable for glass plates but also for window frames, 150 kg. The transport dolly is also a part of the discount set.