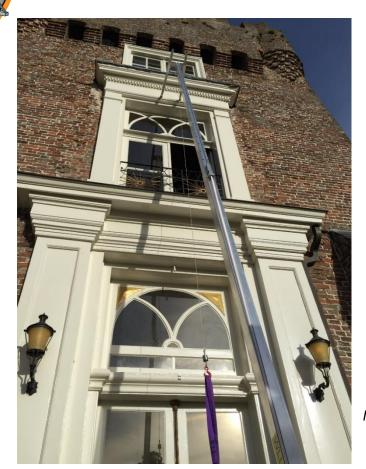

## The Knight model L

5.25 meter extendable to 9.5 meter, 30 kg WLL 250 kg. The Knight L will be delivered complete with, winch, cable, block hook and quick pull up system.

## The Knight model XL

5.5 meter extendable to 10 meter, 38 kg WLL 250 kg, to put over the scaffolding. The Knight XL will be delivered complete with, winch, cable, block hook and quick pull up system.