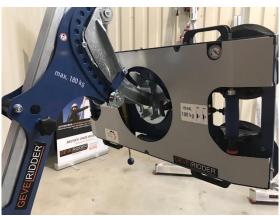

# De Balustrade lift, 2200 of 1700 mm high

The Gevelmaster up to 180 kg

The Sir Liftalot 2 vacuum lifter 150 kg

The Sir Liftalot 4 vacuum lifter 250 kg.

De Sir Liftalot 2 vacuum lifter Turn 360 degrees.

The Smart lifter 150

#### The Sir Liftalot 4 vacuum lifter

Suitable for 250 kg, with 4 powr-grip Lexan pads, with lift hook on 3 sides and made from aluminium.