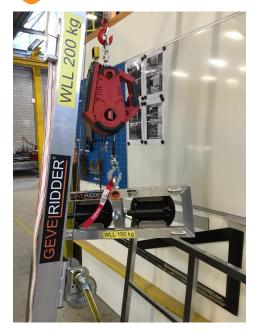

## The Knight model M

2.4 meter long, extendable to 4 meter, with the extra tube extendable to almost 5.85 meter, 23 kg WLL 200 kg

Knight S and M are complete with a distance holder, 1 meter long. You can use this Knight with rollers in the top or the steady distance holder

#### The Sir Liftalot 4 vacuum lifter

Suitable for 250 kg, with 4 powr-grip Lexan pads, with lift hook on 3 sides and made from aluminium.