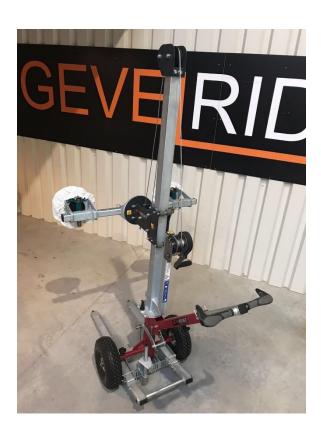

## The Knight model L

5.25 meter extendable to 9.5 meter, 30 kg WLL 250 kg. The Knight L will be delivered complete with, winch, cable, block hook and quick pull up system.

## The Knight model XL

5.5 meter extendable to 10 meter, 38 kg WLL 250 kg, to put over the scaffolding. The Knight XL will be delivered complete with, winch, cable, block hook and quick pull up system.