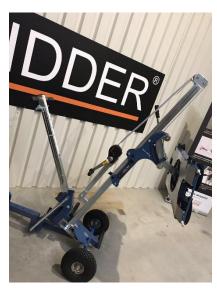

### The Sir Liftalot transport Dolly,

On air wheels, extendable tube to steer and pull. The frame 1000x1000 mm, on the plateau you can put a frame off 200 mm wide, suitable for 150 kg, soft cover material, made from aluminium, own weight 10 kg.