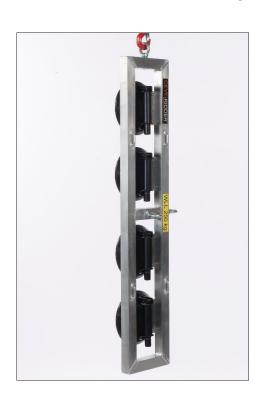

#### The Sir Liftalot 4 vacuum lifter

Suitable for 250 kg, with 4 powr-grip Lexan pads, with lift hook on 3 sides and made from aluminium.