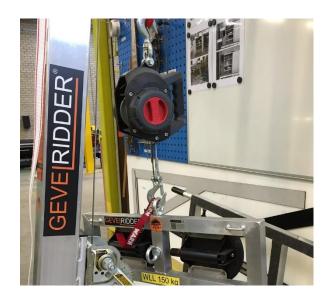

#### The Sir Liftalot 4 vacuum lifter

Suitable for 250 kg, with 4 powr-grip Lexan pads, with lift hook on 3 sides and made from aluminium.