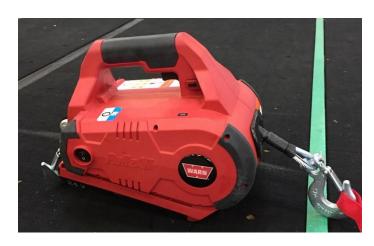

The Quattrolift

Electric winches on battery,

The Hand pump vacuum pads.

Glass roof lifter special for conservatory also suitable for installing shutters, bigger and heavy sun protection blinds.

#### The Sir Liftalot 4 vacuum lifter

Suitable for 250 kg, with 4 powr-grip Lexan pads, with lift hook on 3 sides and made from aluminium.