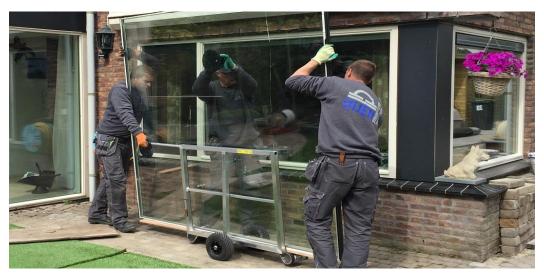

## Gevelridder S of M - ook voor het overzetten van glas

The Knight model M against the truck or A frame.

The Gentry Knight 150 kg, with 2x Knight model S or M.

## The Knight model M

2.4 meter long, extendable to 4 meter, with the extra tube extendable to almost 5.85 meter, 23 kg WLL 200 kg

Knight S and M are complete with a distance holder, 1 meter long. You can use this Knight with rollers in the top or the steady distance holder