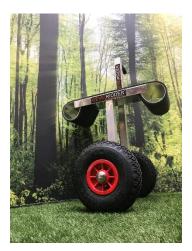

### The Sir Liftalot transport Dolly,

On air wheels, extendable tube to steer and pull. The frame 1000x1000 mm, on the plateau you can put a frame off 200 mm wide, suitable for 150 kg, soft cover material, made from aluminium, own weight 10 kg.