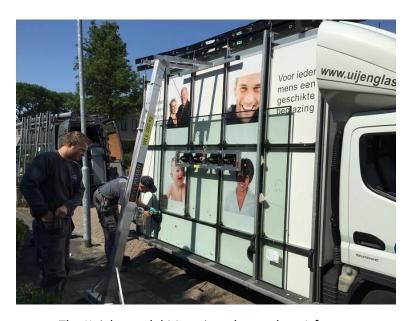

## Gevelridder S of M - ook voor het overzetten van glas

The Knight model M against the truck or A frame.

The Gentry Knight 150 kg, with 2x Knight model S or M.

## The Knight model M

2.4 meter long, extendable to 4 meter, with the extra tube extendable to almost 5.85 meter, 23 kg WLL 200 kg

Knight S and M are complete with a distance holder, 1 meter long. You can use this Knight with rollers in the top or the steady distance holder