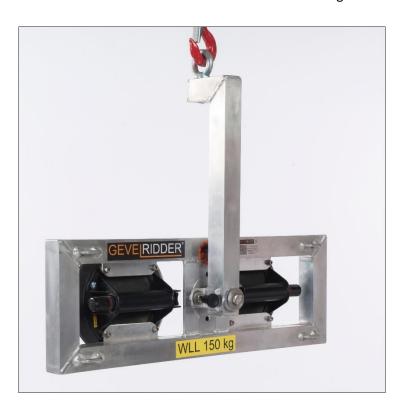

#### The Sir Liftalot 4 vacuum lifter

Suitable for 250 kg, with 4 powr-grip Lexan pads, with lift hook on 3 sides and made from aluminium.

### The discount set

The Knight model M, Transport dolly and a Sirliftalot 4 vacuum lifter.

The Sir Liftalot "Gevelridder" is late '80s developed by Piet Ridder. His goal was especially for the construction sector to develop a product that could lift heavy objects easily. Because he himself was a carpenter he had the experience how difficult and risky it was to hoist frames and glass to the first floor . Mr. Ridder has won several awards for this innovation and this was many times guest in TV programs. The product has gained notoriety in the market over the years for his friendly benefits for Health and Safety. The Sir Liftalot "Gevelridder" contributes to workplace safety and deprives heavy lifting.