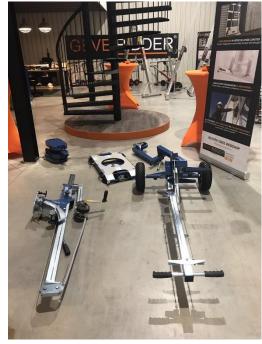

### The discount set

The Knight model M, Transport dolly and a Sirliftalot 4 vacuum lifter.

The Sir Liftalot "Gevelridder" is late '80s developed by Piet Ridder. His goal was especially for the construction sector to develop a product that could lift heavy objects easily. Because he himself was a carpenter he had the experience how difficult and risky it was to hoist frames and glass to the first floor . Mr. Ridder has won several awards for this innovation and this was many times guest in TV programs. The product has gained notoriety in the market over the years for his friendly benefits for Health and Safety. The Sir Liftalot "Gevelridder" contributes to workplace safety and deprives heavy lifting.

The Knight model xL over the Scaffolding, 5.5 to 10 meter 250 kg.

The discount set: The Knight model M, 2.4 to 4 meter, with the extra 3e piece to 5.85 meter. The Transport Dolly and a Sir liftalot4 vacuum lifter and showed on picture the distance holder.