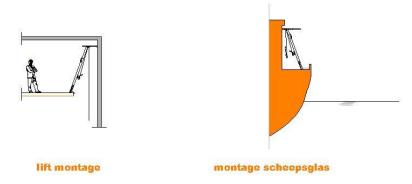

## The Knight model L

5.25 meter extendable to 9.5 meter, 30 kg WLL 250 kg. The Knight L will be delivered complete with, winch, cable, block hook and quick pull up system.

## The Knight model XL

5.5 meter extendable to 10 meter, 38 kg WLL 250 kg, to put over the scaffolding. The Knight XL will be delivered complete with, winch, cable, block hook and quick pull up system.