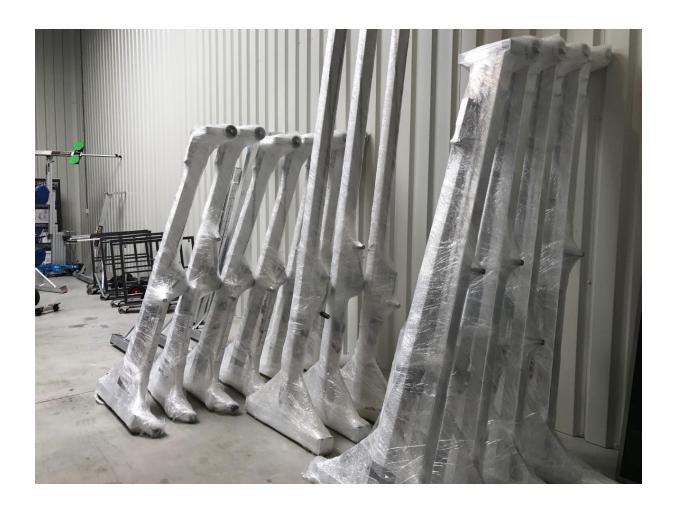

Model L 5.25 to 9.5 meter

Model S 2.2 to 3.85 meter

Our head office

Delivery from stock.

The knight model M and the vacuum lifter Sir Liftalot 4

The transport dolly

Quick pull up system

The Knight model L 2.25 to 9.5 meter

## The Knight model L

5.25 meter extendable to 9.5 meter, 30 kg WLL 250 kg. The Knight L will be delivered complete with, winch, cable, block hook and quick pull up system.

## The Knight model XL

5.5 meter extendable to 10 meter, 38 kg WLL 250 kg, to put over the scaffolding. The Knight XL will be delivered complete with, winch, cable, block hook and quick pull up system.