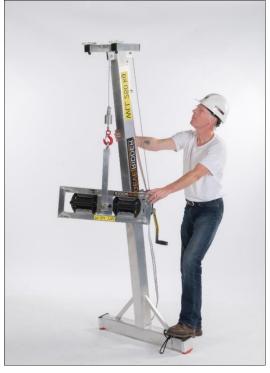

Model L 5.25 to 9.5 meter

Model S 2.2 to 3.85 meter

Our head office

Delivery from stock.

The knight model M and the vacuum lifter Sir Liftalot 4

The transport dolly

Quick pull up system

The Knight model L 2.25 to 9.5 meter

## The Knight model L

5.25 meter extendable to 9.5 meter, 30 kg WLL 250 kg. The Knight L will be delivered complete with, winch, cable, block hook and quick pull up system.