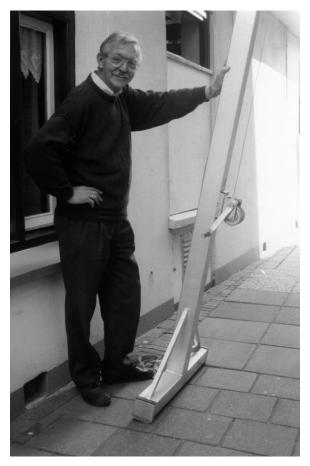

## The Knight model L

5.25 meter extendable to 9.5 meter, 30 kg WLL 250 kg. The Knight L will be delivered complete with, winch, cable, block hook and quick pull up system.

### The Sir Liftalot transport Dolly,

On air wheels, extendable tube to steer and pull. The frame 1000x1000 mm, on the plateau you can put a frame off 200 mm wide, suitable for 150 kg, soft cover material, made from aluminium, own weight 10 kg.