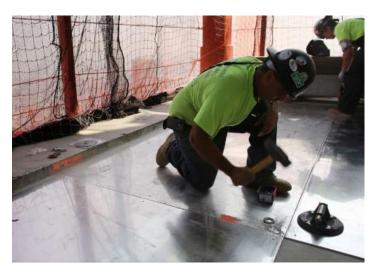

#### The Sir Liftalot 4 vacuum lifter

Suitable for 250 kg, with 4 powr-grip Lexan pads, with lift hook on 3 sides and made from aluminium.