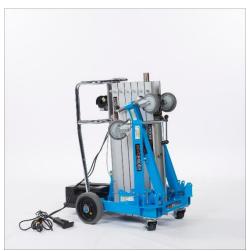

The Knight model xL over the Scaffolding, 5.5 to 10 meter 250 kg.

The discount set: The Knight model M, 2.4 to 4 meter, with the extra 3e piece to 5.85 meter. The Transport Dolly and a Sir liftalot4 vacuum lifter and showed on picture the distance holder.

### The discount set

The Knight model M, Transport dolly and a Sirliftalot 4 vacuum lifter.

The Sir Liftalot "Gevelridder" is late '80s developed by Piet Ridder. His goal was especially for the construction sector to develop a product that could lift heavy objects easily. Because he himself was a carpenter he had the experience how difficult and risky it was to hoist frames and glass to the first floor . Mr. Ridder has won several awards for this innovation and this was many times guest in TV programs. The product has gained notoriety in the market over the years for his friendly benefits for Health and Safety. The Sir Liftalot "Gevelridder" contributes to workplace safety and deprives heavy lifting.