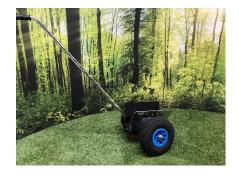

### The Sir Liftalot transport Dolly,

On air wheels, extendable tube to steer and pull. The frame 1000x1000 mm, on the plateau you can put a frame off 200 mm wide, suitable for 150 kg, soft cover material, made from aluminium, own weight 10 kg.

The Knight model M, own weight 23 kg, transport length 2.4 meter.

The transport Dolly, 10 kg, with a big load platform so it's not only suitable for glass plates but also for window frames, 150 kg. The transport dolly is also a part of the discount set.