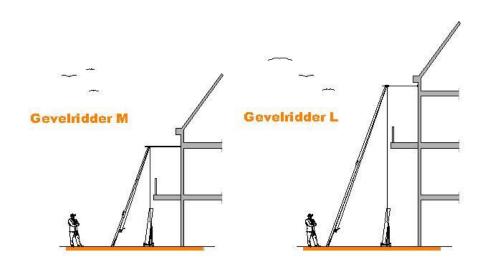

Model L 5.25 to 9.5 meter

Model S 2.2 to 3.85 meter

Our head office

Delivery from stock.

The knight model M and the vacuum lifter Sir Liftalot 4

The transport dolly

Quick pull up system

The Knight model L 2.25 to 9.5 meter

## The Knight model L

5.25 meter extendable to 9.5 meter, 30 kg WLL 250 kg. The Knight L will be delivered complete with, winch, cable, block hook and quick pull up system.