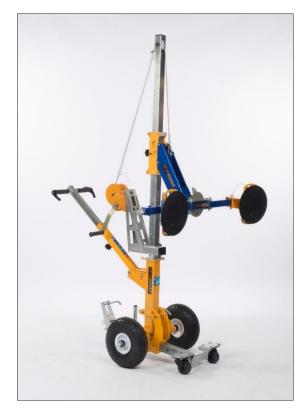

## The Knight model M

2.4 meter long, extendable to 4 meter, with the extra tube extendable to almost 5.85 meter, 23 kg WLL 200 kg

Knight S and M are complete with a distance holder, 1 meter long. You can use this Knight with rollers in the top or the steady distance holder

#### The Sir Liftalot 4 vacuum lifter

Suitable for 250 kg, with 4 powr-grip Lexan pads, with lift hook on 3 sides and made from aluminium.