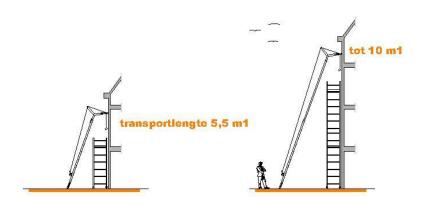

## The Knight model L

5.25 meter extendable to 9.5 meter, 30 kg WLL 250 kg. The Knight L will be delivered complete with, winch, cable, block hook and quick pull up system.

## The Knight model XL

5.5 meter extendable to 10 meter, 38 kg WLL 250 kg, to put over the scaffolding. The Knight XL will be delivered complete with, winch, cable, block hook and quick pull up system.