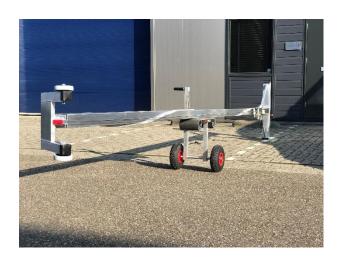

The Knight model M, own weight 23 kg, transport length 2.4 meter.

The transport Dolly, 10 kg, with a big load platform so it's not only suitable for glass plates but also for window frames, 150 kg. The transport dolly is also a part of the discount set.

### The Sir Liftalot transport Dolly,

On air wheels, extendable tube to steer and pull. The frame 1000x1000 mm, on the plateau you can put a frame off 200 mm wide, suitable for 150 kg, soft cover material, made from aluminium, own weight 10 kg.