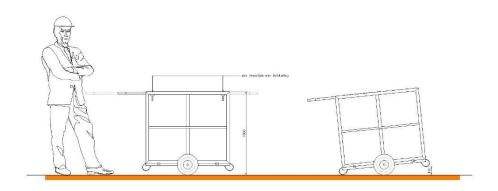

### The Sir Liftalot transport Dolly,

On air wheels, extendable tube to steer and pull. The frame 1000x1000 mm, on the plateau you can put a frame off 200 mm wide, suitable for 150 kg, soft cover material, made from aluminium, own weight 10 kg.