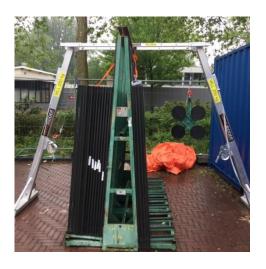

## The Knight model L

5.25 meter extendable to 9.5 meter, 30 kg WLL 250 kg. The Knight L will be delivered complete with, winch, cable, block hook and quick pull up system.

## The Knight model XL

5.5 meter extendable to 10 meter, 38 kg WLL 250 kg, to put over the scaffolding. The Knight XL will be delivered complete with, winch, cable, block hook and quick pull up system.