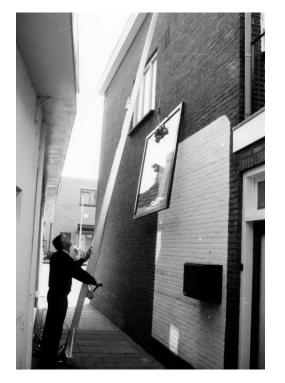

## The Knight model L

5.25 meter extendable to 9.5 meter, 30 kg WLL 250 kg. The Knight L will be delivered complete with, winch, cable, block hook and quick pull up system.

### The discount set

The Knight model M, Transport dolly and a Sirliftalot 4 vacuum lifter.

The Sir Liftalot "Gevelridder" is late '80s developed by Piet Ridder. His goal was especially for the construction sector to develop a product that could lift heavy objects easily. Because he himself was a carpenter he had the experience how difficult and risky it was to hoist frames and glass to the first floor . Mr. Ridder has won several awards for this innovation and this was many times guest in TV programs. The product has gained notoriety in the market over the years for his friendly benefits for Health and Safety. The Sir Liftalot "Gevelridder" contributes to workplace safety and deprives heavy lifting.