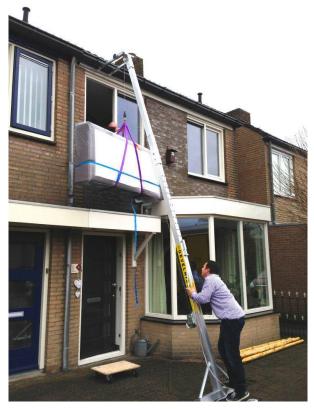

The Knight model xL over the Scaffolding, 5.5 to 10 meter 250 kg.

The discount set: The Knight model M, 2.4 to 4 meter, with the extra 3e piece to 5.85 meter. The Transport Dolly and a Sir liftalot4 vacuum lifter and showed on picture the distance holder.

## The Knight model M

2.4 meter long, extendable to 4 meter, with the extra tube extendable to almost 5.85 meter, 23 kg WLL 200 kg

Knight S and M are complete with a distance holder, 1 meter long. You can use this Knight with rollers in the top or the steady distance holder