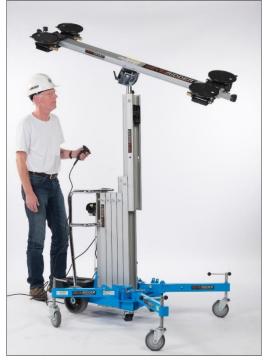

### The Sir Liftalot transport Dolly,

On air wheels, extendable tube to steer and pull. The frame 1000x1000 mm, on the plateau you can put a frame off 200 mm wide, suitable for 150 kg, soft cover material, made from aluminium, own weight 10 kg.