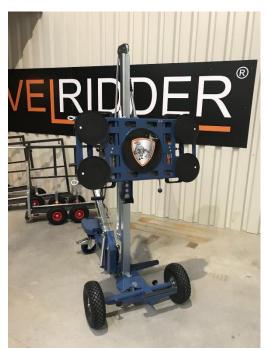

## The Knight model M

2.4 meter long, extendable to 4 meter, with the extra tube extendable to almost 5.85 meter, 23 kg WLL 200 kg

Knight S and M are complete with a distance holder, 1 meter long. You can use this Knight with rollers in the top or the steady distance holder

#### The Sir Liftalot 4 vacuum lifter

Suitable for 250 kg, with 4 powr-grip Lexan pads, with lift hook on 3 sides and made from aluminium.