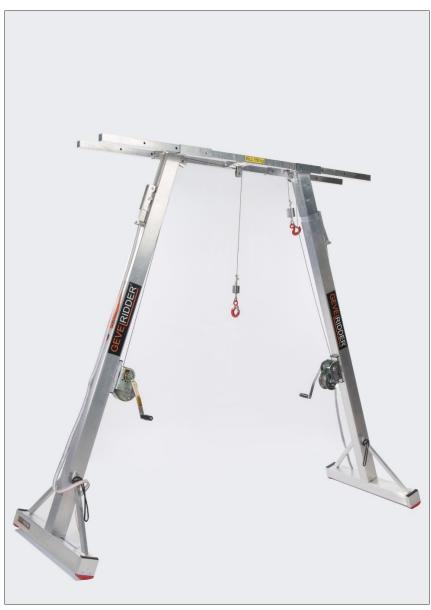

## The Knight model L

5.25 meter extendable to 9.5 meter, 30 kg WLL 250 kg. The Knight L will be delivered complete with, winch, cable, block hook and quick pull up system.

## The Knight model XL

5.5 meter extendable to 10 meter, 38 kg WLL 250 kg, to put over the scaffolding. The Knight XL will be delivered complete with, winch, cable, block hook and quick pull up system.