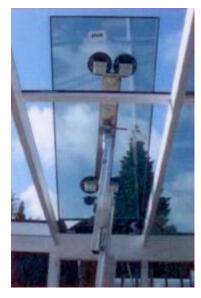

The Quattrolift

Electric winches on battery,

The Hand pump vacuum pads.

Glass roof lifter special for conservatory also suitable for installing shutters, bigger and heavy sun protection blinds.

#### Greenhouse lifter.

Up to 4.2 mtr, 120 kg also suitable for installing shutters and ceiling plates.