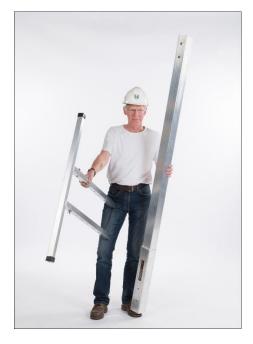

## The Knight model M

2.4 meter long, extendable to 4 meter, with the extra tube extendable to almost 5.85 meter, 23 kg WLL 200 kg

Knight S and M are complete with a distance holder, 1 meter long. You can use this Knight with rollers in the top or the steady distance holder