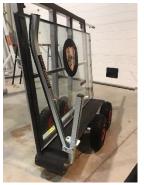

### The Sir Liftalot transport Dolly,

On air wheels, extendable tube to steer and pull. The frame 1000x1000 mm, on the plateau you can put a frame off 200 mm wide, suitable for 150 kg, soft cover material, made from aluminium, own weight 10 kg.

The Knight model M, own weight 23 kg, transport length 2.4 meter.

The transport Dolly, 10 kg, with a big load platform so it's not only suitable for glass plates but also for window frames, 150 kg. The transport dolly is also a part of the discount set.