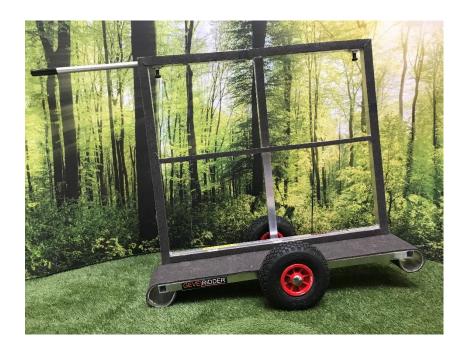

### The Sir Liftalot transport Dolly,

On air wheels, extendable tube to steer and pull. The frame 1000x1000 mm, on the plateau you can put a frame off 200 mm wide, suitable for 150 kg, soft cover material, made from aluminium, own weight 10 kg.