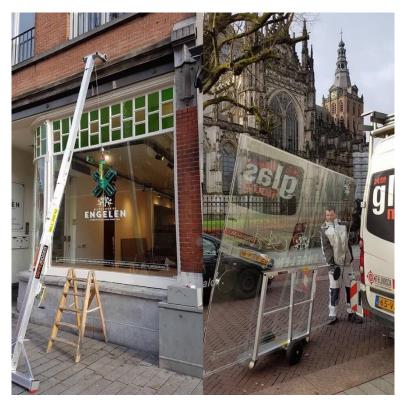

Model L 5.25 to 9.5 meter

Model S 2.2 to 3.85 meter

Our head office

Delivery from stock.

The knight model M and the vacuum lifter Sir Liftalot 4

The transport dolly

Quick pull up system

The Knight model L 2.25 to 9.5 meter

The Knight model xL over the Scaffolding, 5.5 to 10 meter 250 kg.

The discount set: The Knight model M, 2.4 to 4 meter, with the extra 3e piece to 5.85 meter. The Transport Dolly and a Sir liftalot4 vacuum lifter and showed on picture the distance holder.