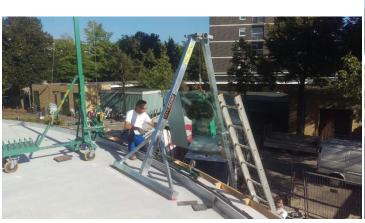

## Gevelridder S of M - ook voor het overzetten van glas

The Knight model M against the truck or A frame.

The Gentry Knight 150 kg, with 2x Knight model S or M.