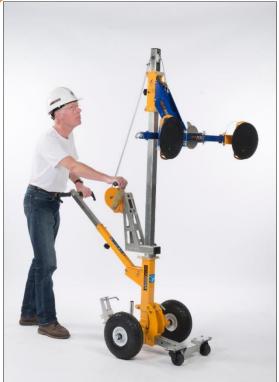

## The Knight model M

2.4 meter long, extendable to 4 meter, with the extra tube extendable to almost 5.85 meter, 23 kg WLL 200 kg

Knight S and M are complete with a distance holder, 1 meter long. You can use this Knight with rollers in the top or the steady distance holder

#### The Sir Liftalot 4 vacuum lifter

Suitable for 250 kg, with 4 powr-grip Lexan pads, with lift hook on 3 sides and made from aluminium.