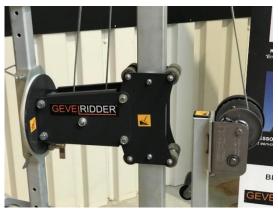

## The Knight model M

2.4 meter long, extendable to 4 meter, with the extra tube extendable to almost 5.85 meter, 23 kg WLL 200 kg

Knight S and M are complete with a distance holder, 1 meter long. You can use this Knight with rollers in the top or the steady distance holder