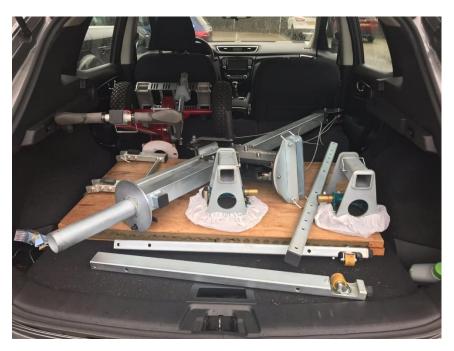

### The discount set

The Knight model M, Transport dolly and a Sirliftalot 4 vacuum lifter.

The Sir Liftalot "Gevelridder" is late '80s developed by Piet Ridder. His goal was especially for the construction sector to develop a product that could lift heavy objects easily. Because he himself was a carpenter he had the experience how difficult and risky it was to hoist frames and glass to the first floor . Mr. Ridder has won several awards for this innovation and this was many times guest in TV programs. The product has gained notoriety in the market over the years for his friendly benefits for Health and Safety. The Sir Liftalot "Gevelridder" contributes to workplace safety and deprives heavy lifting.